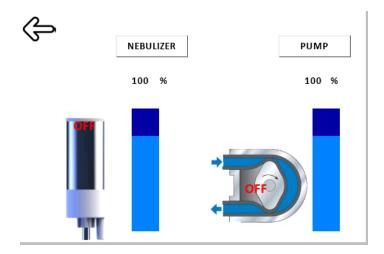

# Control specifications

| HMI P&S MXX Control features : Free Control Mode |                                                                                    |
|--------------------------------------------------|------------------------------------------------------------------------------------|
| Nebulizer and<br>Pump                            | Touch On/Off                                                                       |
| Flow rate Pump                                   | Use the slider to change the flow rate of the pump (Varation from 30% to 100%)     |
| Flow rate Nebulizer                              | Use the slider to change the flow rate of the nebulizer (Varation from 0% to 100%) |