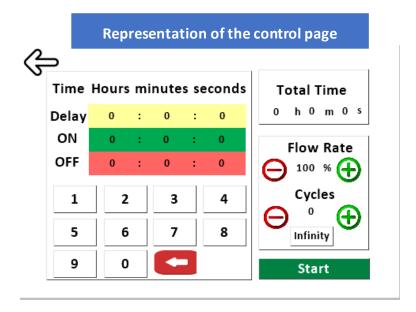

## Representation of the control page

## Control specifications

| HMI P&S MXX Control features : Loop Time Cycle Control |                                                                                                                                                                                                                                                                         |
|--------------------------------------------------------|-------------------------------------------------------------------------------------------------------------------------------------------------------------------------------------------------------------------------------------------------------------------------|
| Flow rate                                              | Press "+" or "-" to select the nebulizer flow rate (0% to 100% variation).                                                                                                                                                                                              |
| Delay                                                  | Choice of x (seconds/minutes/ hours) which will correspond to the time before the beginning of a cycle.                                                                                                                                                                 |
| On/Off Cycle                                           | Choice of x (seconds/minutes/hours) ON and x (seconds/minutes/hours) OFF which will correspond to the activation and stop time after the end of the timer.                                                                                                              |
| Number of cycles or infinite                           | Choose a number of cycles with the "+" or "-" buttons or select the "infinite" button to choose an infinite cycle. When the "infinite" button is activated, the number of cycles displayed is 0. Please deactivate the "infinite" button to choose an number of cycles. |

To choose a time, first select the case and press the keyboard for the desired value.