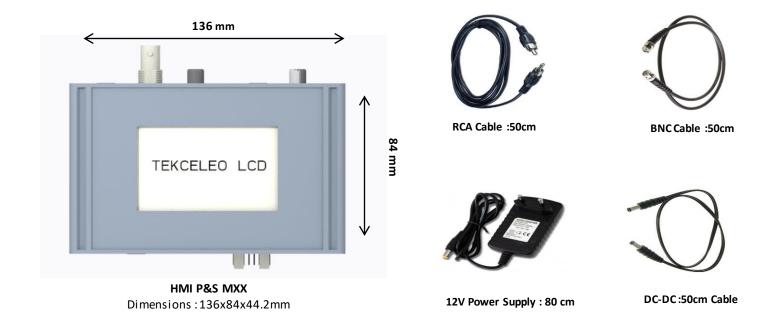

### IHM P&S MXX content and DIMENSIONS

### Inside the kit

Power supply: 12VDC

Power consumption: 12VDC/150mA

• Touch Interface: 3.5 inch

Power supply to HMI cable length: 80 cm
Cable lengths HMI to electronic box: 50 cm